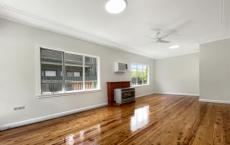

## Property Highlights |

- 3 bedrooms of accommodation | All with built-in wardrobes
- Modern kitchen with gas stove and ample bench space
- Generous living room with access to a front veranda
- Renovated bathroom with separate shower and bath
- Spacious lock up garage with carport
- Fresh paint and polished timber floorboards throughout
- Secure rear yard