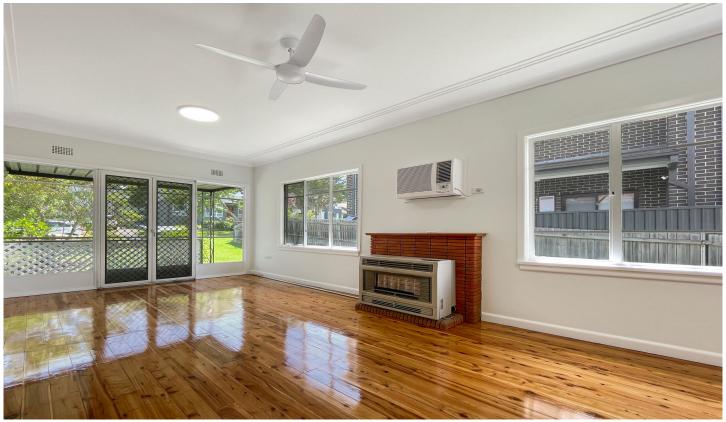

## Property Highlights |

- 3 bedrooms of accommodation | All with built-in wardrobes
- Modern kitchen with gas stove and ample bench space
- Generous living room with access to a front veranda
- Renovated bathroom with separate shower and bath
- Spacious lock up garage with carport
- Fresh paint and polished timber floorboards throughout
- Secure rear yard