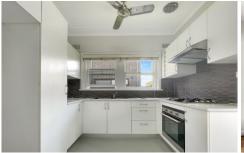

## Property Highlights |

- 3 bedrooms of accommodation | All with built-in wardrobes
- Modern kitchen with gas stove and ample bench space
- Generous living room with access to a front veranda
- Renovated bathroom with separate shower and bath
- Spacious lock up garage with carport
- Fresh paint and polished timber floorboards throughout
- Secure rear yard