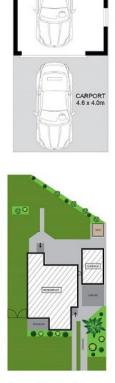

## Property Highlights |

- 3 bedrooms of accommodation | All with built-in wardrobes
- Modern kitchen with gas stove and ample bench space
- Generous living room with access to a front veranda
- Renovated bathroom with separate shower and bath
- Spacious lock up garage with carport
- Fresh paint and polished timber floorboards throughout
- Secure rear yard