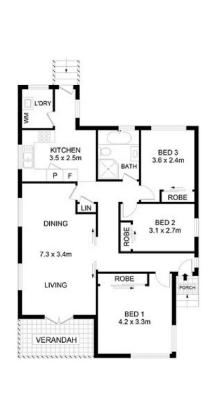

## 24 Chudleigh Street Rydalmere NSW

Located in a popular street with a North-facing facade, this 3-bedroom home enjoys renovated interiors, grassy front and rear yard plus loads of off street parking. Located within easy walking distance of Dundas Primary School, Local bus services and the soon to open, light rail.

## Property Highlights |

- 3 bedrooms of accommodation | All with built-in wardrobes
- Modern kitchen with gas stove and ample bench space
- Generous living room with access to a front veranda
- Renovated bathroom with separate shower and bath
- Spacious lock up garage with carport
- Fresh paint and polished timber floorboards throughout
- Secure rear yard