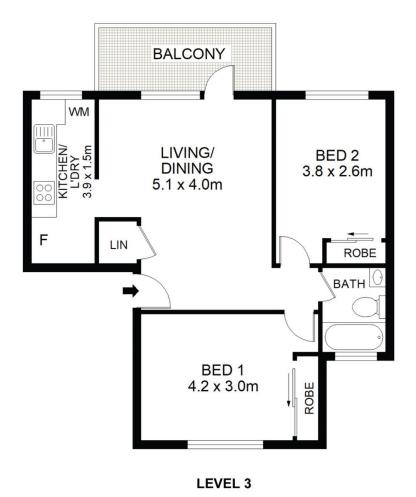

## 18/19 Meadow Crescent Meadowbank NSW

Discover your ideal urban haven in this well-presented two-bedroom unit, peacefully nestled at the rear of the complex. Offering a seamless blend of comfort and convenience, this residence presents a perfect entry into the sought-after Meadowbank locale.

## Property Highlights |

- Two carpeted bedrooms, both complete with built-in wardrobes