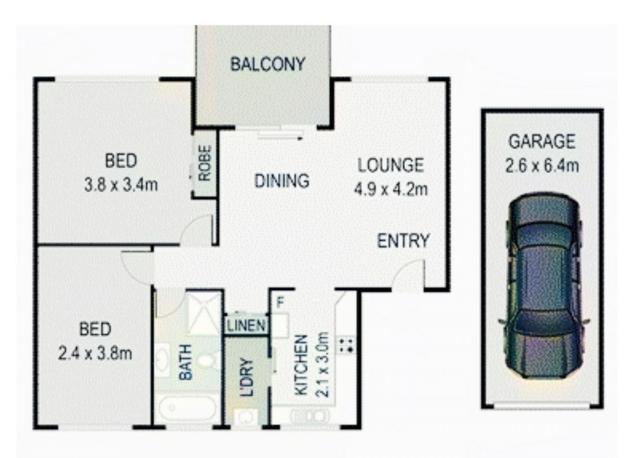

## 13/31 Meadow Crescent Meadowbank NSW

Ideally located within a short stroll of Meadowbank train station and ferry wharf, living at this address will make your daily commute a breeze. The vibrate suburb offers an array of local restaurants, café's, gyms and is surrounded by open parklands and riverside cycleways for lovers of the great outdoors.

## Property Highlights |

- ? Two well-proportioned bedrooms | Both with built-in wardrobes
- ? Sunny north-facing living room that flows to a generous balcony
- ? Updated kitchen with ample cupboard and bench space
- ? Modern bathroom with separate shower and bath
- ? Internal laundry of the kitchen
- ? Lock-up garage