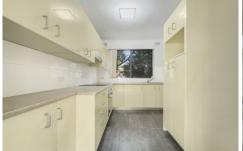

## Property Highlights |

- ? Two well-proportioned bedrooms | Both with built-in wardrobes
- ? Sunny north-facing living room that flows to a generous balcony
- ? Updated kitchen with ample cupboard and bench space
- ? Modern bathroom with separate shower and bath
- ? Internal laundry of the kitchen
- ? Lock-up garage