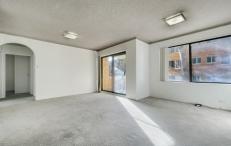

## Property Highlights |

- ? Two well-proportioned bedrooms | Both with built-in wardrobes
- ? Sunny north-facing living room that flows to a generous balcony
- ? Updated kitchen with ample cupboard and bench space
- ? Modern bathroom with separate shower and bath
- ? Internal laundry of the kitchen
- ? Lock-up garage