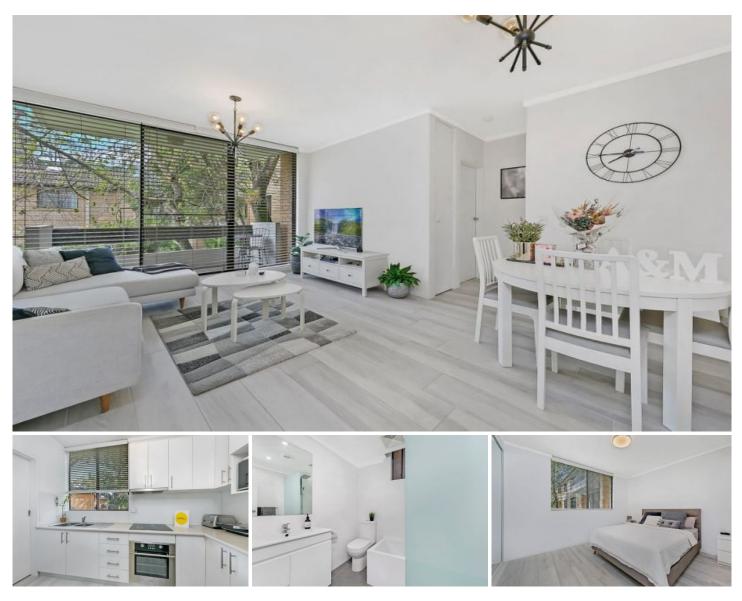

## 11/31-39 Adderton Road Telopea NSW

This tastefully renovated two-bedroom unit boasts bright, airy interiors with modern features and is situated only moments from the highly anticipated Parramatta Light Rail stop at Telopea. Enjoying windows on 3 sides of the property and only one common wall, the home sits peacefully at the rear of a well-maintained complex featuring a mixture of walk-up units and townhouses, this premium offering is sure to impress owner-occupiers and investors alike.

Property Highlights:

- Modern kitchen offering stainless steel appliances plus ample cupboard and bench space

- Spacious combined lounge and dining room upon entry that is offset via glass doors to the undercover balcony

- Two generously proportioned bedrooms | built-in

Price : For Sale | \$560,000 - \$590,000

**View** : https://www.awardgroup.com.au/sale/nsw/parra matta/telopea/residential/unit/8026718

Leighton Avery (02) 9808 1199