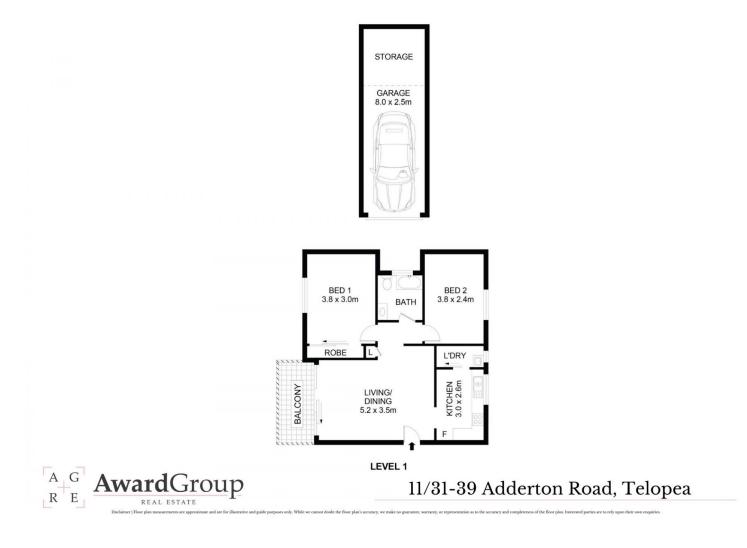

## 11/31-39 Adderton Road Telopea NSW

This tastefully renovated two-bedroom unit boasts bright, airy interiors with modern features and is situated only moments from the highly anticipated Parramatta Light Rail stop at Telopea. Enjoying windows on 3 sides of the property and only one common wall, the home sits peacefully at the rear of a well-maintained complex featuring a mixture of walk-up units and townhouses, this premium offering is sure to impress owner-occupiers and investors alike.

Property Highlights:

- Modern kitchen offering stainless steel appliances plus ample cupboard and bench space

- Spacious combined lounge and dining room upon entry that is offset via glass doors to the undercover balcony

- Two generously proportioned bedrooms | built-in

Price : For Sale | \$560,000 - \$590,000

**View** : https://www.awardgroup.com.au/sale/nsw/parra matta/telopea/residential/unit/8026718

Leighton Avery (02) 9808 1199