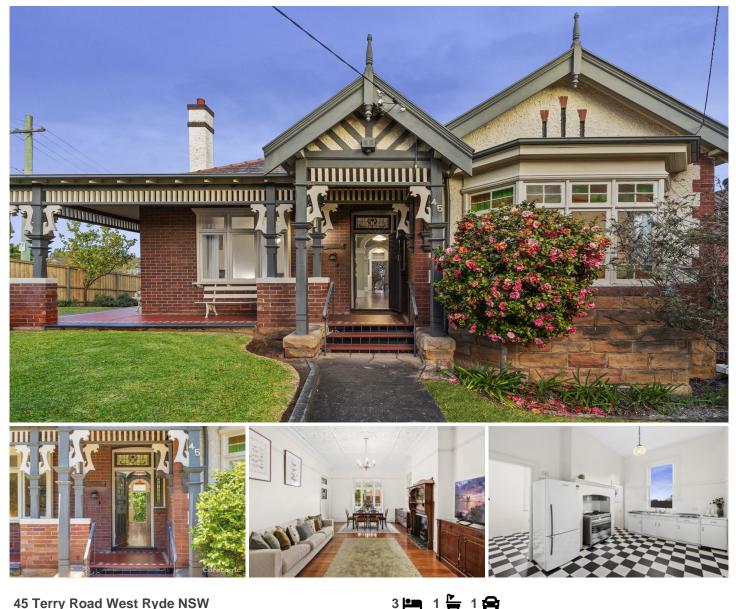

## 45 Terry Road West Ryde NSW

Welcome to 'Osterley,' a captivating Federation Queen Anne style residence built c1911. This full-brick beauty exudes period charm and family warmth, ideally located near modern lifestyle amenities, this home perfectly blends timeless elegance with contemporary convenience.

Inside, the beautifully appointed interiors boast a flexible floor plan, providing ample space for your vision. Whether you seek to enhance its current allure or explore future potential, 'Osterley' offers endless possibilities to create your dream home.

Property Highlights |

- Experience the elegance of original ornate high ceilings and polished timber floors throughout - Discover three spacious bedrooms

**Price :** \$ 2,670,000 View : https://www.awardgroup.com.au/sale/nsw/northe rn-suburbs/west-ryde/residential/house/8043986