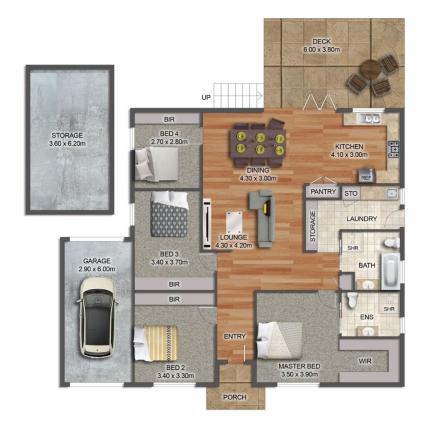

## 136 Junction Road Winston Hills NSW

Showcasing a modern and flexible design for today's modern family, this breathtaking single-level abode flows seamlessly from inside to out and is ripe for year-round entertaining. Offering easy access to M2 bus services for those considering their daily commute and just moment's walk to Winston Hills Primary School. Surrounded by local parks and sporting fields, the Winston Hills Mall located at the end of the street. Homes of this caliber are rarely offered for lease locally so join us today to avoid missing out on this outstanding opportunity.

## Property Highlights |

- 4 bedrooms of accommodation | all complete with built-in wardrobes including a walk-in to the master and stylish en-suite with a large walk-in shower
- Gourmet kitchen featuring 40mm stone benchtops, quality

4 🕒 2 📛 3 🖨

Price: Application Pending

View: https://www.awardgroup.com.au/lease/nsw/hills/winston-hills/residential/house/8053178

Leighton Avery (02) 9808 1199

Shanay Yeo (02) 9808 1199

FLOOR PLAN

SITE PLAN