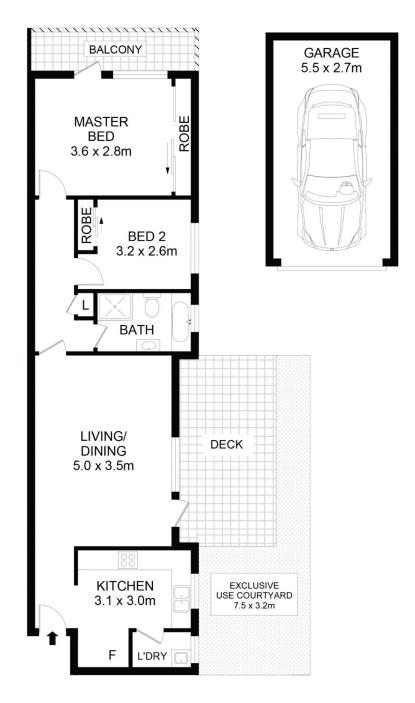

## 2/103 Constitution Road West Meadowbank NSW

Positioned on the border of Meadowbank and West Ryde, this oversized villa-style unit is just minutes' walk from Meadowbank train station and Meadowbank Reserve. Featuring a contemporary floorplan that seamlessly blends spacious modern interiors with a unique "Exclusive Use Courtyard", this property is an outstanding candidate for your next home or investment.

## Property Highlights:

- Spacious combined lounge and dining room featuring floating floorboards and split system air-conditioner whilst yielding direct access to a private "Exclusive Use Courtyard", perfect for young families, pets and year-round entertaining
- Modern kitchen complete with quality appliances, loads of cupboard space and stone benchtops

2 😕 1 🖺 1 🗬

**View:** https://www.awardgroup.com.au/sale/nsw/norther n-suburbs/meadowbank/residential/unit/8055025

Leighton Avery (02) 9808 1199

Lochlan McDermott (02) 9808 1199

**GROUND LEVEL** 

## 2/103 Constitution Road Meadowbank