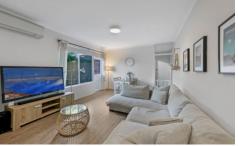

## Property Highlights:

- Spacious combined lounge and dining room featuring floating floorboards and split system air-conditioner whilst yielding direct access to a private "Exclusive Use Courtyard", perfect for young families, pets and year-round entertaining
- Modern kitchen complete with quality appliances, loads of cupboard space and stone benchtops