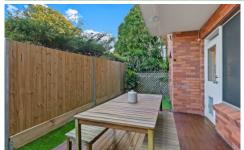

## Property Highlights:

- Spacious combined lounge and dining room featuring floating floorboards and split system air-conditioner whilst yielding direct access to a private "Exclusive Use Courtyard", perfect for young families, pets and year-round entertaining
- Modern kitchen complete with quality appliances, loads of cupboard space and stone benchtops