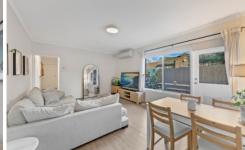

## Property Highlights:

- Spacious combined lounge and dining room featuring floating floorboards and split system air-conditioner whilst yielding direct access to a private "Exclusive Use Courtyard", perfect for young families, pets and year-round entertaining
- Modern kitchen complete with quality appliances, loads of cupboard space and stone benchtops