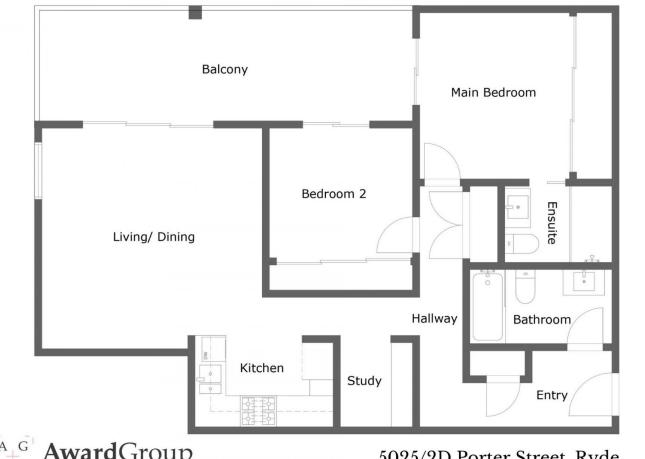

## 5025/2D Porter Street Ryde NSW

Offering a practical layout, this 2-bedroom + study apartment provides convenience at your doorstep and is surrounded by multiple public transport options, shops, riverside walking tracks and cycleways.

## Property Highlights |

- Spacious living room that flows seamlessly to a large covered balcony
- Modern kitchen featuring gas cooktop, dishwasher and stone countertops
- Two spacious bedrooms | both with built-in wardrobes and en-suite to the main
- Family bathroom with shower over bath
- Semi-enclosed study
- Internal laundry with dryer
- Split system air conditioning