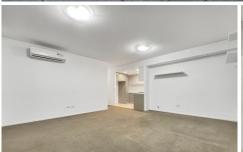

## Property Highlights |

- Spacious living room that flows seamlessly to a large covered balcony
- Modern kitchen featuring gas cooktop, dishwasher and stone countertops
- Two spacious bedrooms | both with built-in wardrobes and en-suite to the main
- Family bathroom with shower over bath
- Semi-enclosed study
- Internal laundry with dryer
- Split system air conditioning