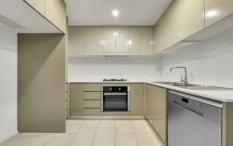

## Property Highlights |

- Spacious living room that flows seamlessly to a large covered balcony
- Modern kitchen featuring gas cooktop, dishwasher and stone countertops
- Two spacious bedrooms | both with built-in wardrobes and en-suite to the main
- Family bathroom with shower over bath
- Semi-enclosed study
- Internal laundry with dryer
- Split system air conditioning