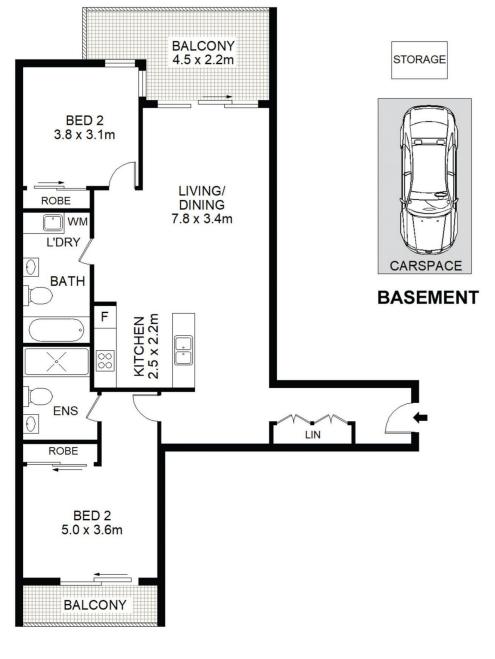

LEVEL 5

## 3505/7 Angas Street Meadowbank

DISCLAIMER: DIMENSIONS ARE APPROXIMATE AND SHOULD ONLY BE USED AS A GUIDE. THEY ARE NOT TO SCALE AND NO LIABILITY BE ACCEPTED.