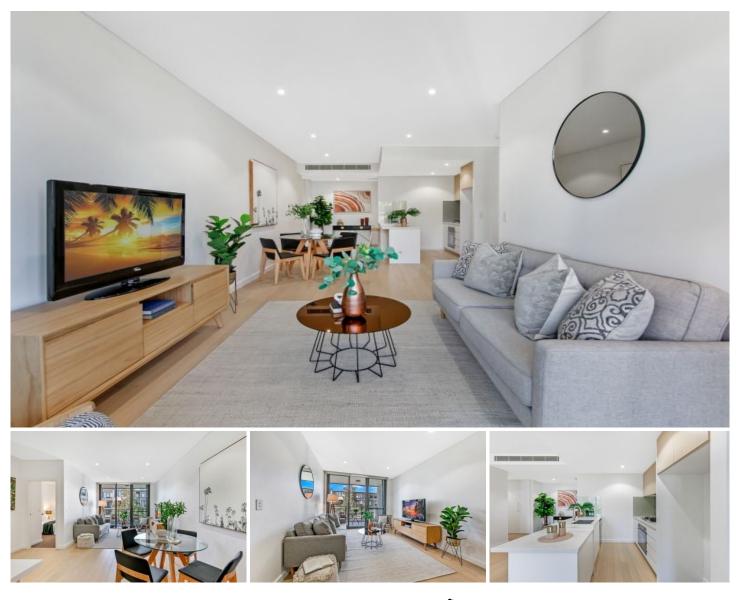

## 3505/7 Angas Street Meadowbank NSW

Ideally located within "The Bay? in an elevated, East-facing position on level 5, this modern 2-bedroom apartment offers an open-plan feel with outstanding natural light and cross-ventilation. Immaculately presented and pack your bags and move in ready the home sits within minute's walk of Meadowbank Train Station, Village Bay Plaza and is a great option for families with schools and parks, all within an easy walk of your front door.

## Property Highlights |

- Light-filled living room via East-facing glass sliding doors that lead to an elevated undercover balcony with district outlooks

- Centralised dining adjacent to the kitchen

- The functional modern kitchen features an island bench with stone countertops, a gas cooktop and a dishwasher