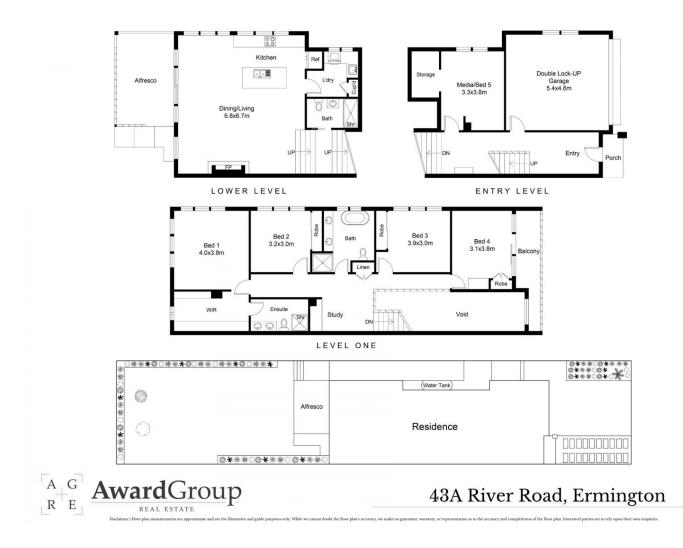

## 43A River Road Ermington NSW

This brand-new duplex offers seamless integration of high-end finishes and free-flowing living areas, whilst offering a carefree family lifestyle in a neighbourhood strongly sought for its blend of peacefulness, convenience and footstep proximity to riverside walks and parklands.