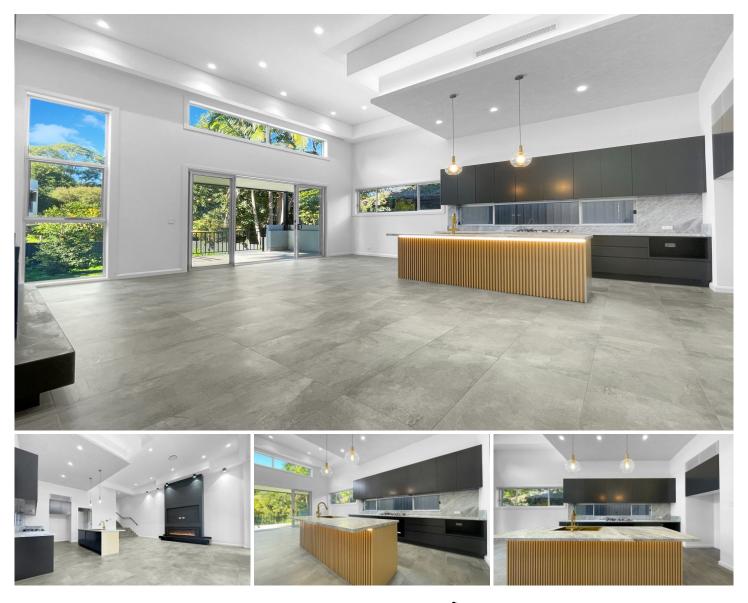

## Property Highlights |

- Commanding open-plan living room with soaring double-vaulted ceilings, highl windows and direct access to generous a entertainers alfresco with views over the secure and child-friendly rear yard

- Exquisite designer kitchen featuring an island bench with breakfast bar, premium ILVE cooking appliances and integrated dishwasher. The adjacent laundry room doubles as a walk-in pantry for bulk items and provides loads of bench space