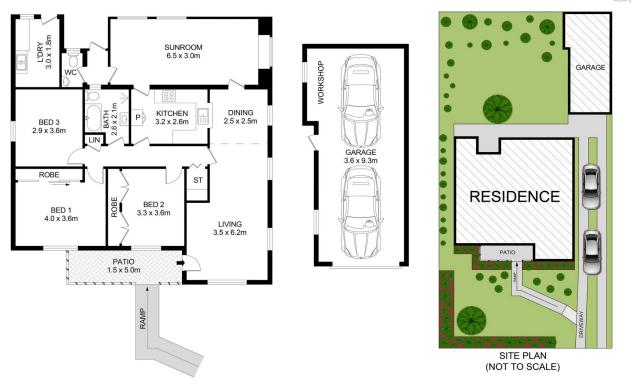

## Property Highlights |

- Upon entry, you are greeted by beautiful parquetry flooring that sets the tone for the character-filled interiors

3 🛺 1 📛 1 🗬

**Price** : \$ 1,880,000 **Land Size** : 469.7 sgm