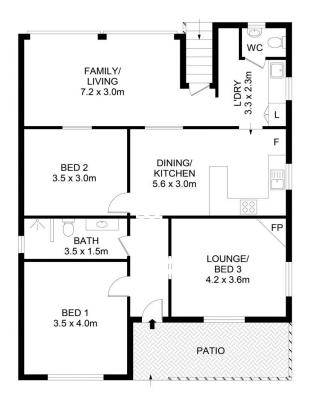

## 21 Addington Avenue, Ryde

Discaimler
Floor Plan measurements are approximate and are for illustrative purposes only. While we cannot doubt the floor plans accuracy, we make no guarantee, warranty or representation as to the accuracy and completeness of the floor plan