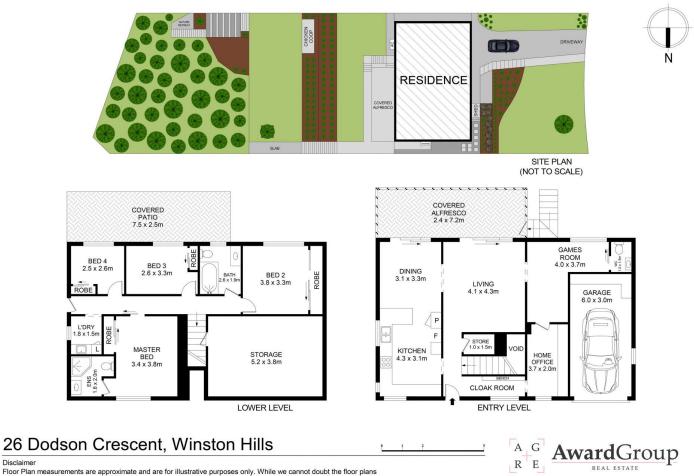

Property Highlights |

| Price | : Contact Agent | David Johnson |
|-------|-----------------|---------------|
|-------|-----------------|---------------|

Land Size : 796.7 sqm

: https://www.awardgroup.com.au/sale/nsw/hi Ils/winston-hills/residential/house/8092383

View

David Johnson (02) 9808 1199

Disclaimer Disclaring Floor Plan measurements are approximate and are for illustrative purposes only. While we cannot doubt the floor plans accuracy, we make no guarantee, warranty or representation as to the accuracy and completeness of the floor plan