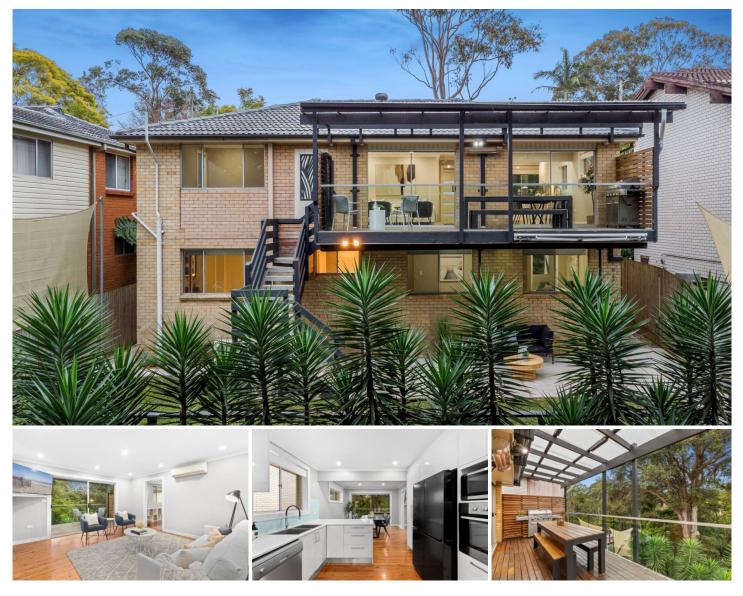

## 26 Dodson Crescent Winston Hills NSW

With its leafy surroundings and the picturesque backdrop of Impeesa Reserve, this home offers an enviable platform for family life. Situated on an impressive 796.7sqm parcel, it features a sun-washed deck that overlooks established gardens and expansive lawns, perfect for relaxation and play.

Nestled in a whisper-quiet yet ultra-convenient setting, 26 Dodson Crescent offers the ideal location and lifestyle with swift access to schools, shops, main arterial roads, public transport options, parks, nature trails, Westmead Hospital Precinct and Parramatta CBD . Boasting a generous and versatile floor plan, this residence is perfectly designed to accommodate large and growing families.