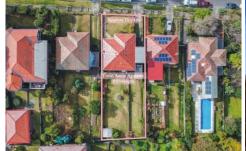

## Eastwood

Perched high & mighty on an expansive 695.6sqm parcel, this immaculate brick home offers a versatile floorplan ideal for family living, all while boasting breathtaking wraparound views. Every corner of this charming residence exudes delight, blending its original character with contemporary updates and lush, grassy yards. Situated in an ultra-convenient location on the border of Denistone & Eastwood, it's just a short walk to CBD trains, buses, and excellent shopping. Additionally, it falls within the catchment area for Denistone East Public School, making it an even more desirable family home.

## Property Highlights |

- Full brick construction
- Versatile floorplan for family living
- The charming living & dining room features wall-to-wall

4 📭 2 🖺 4 🗬

**Price**: Price Guide | \$2,500,000

Land Size: 695.5 sqm