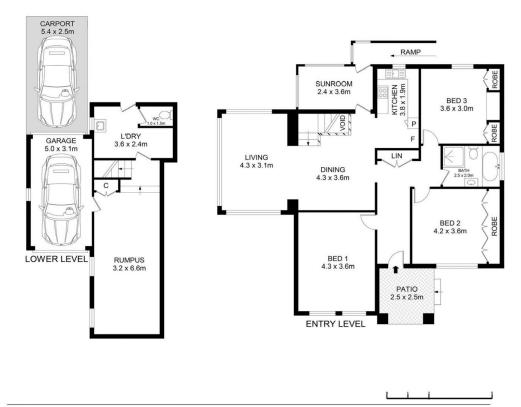

## Eastwood

Perched high & mighty on an expansive 695.6sqm parcel, this immaculate brick home offers a versatile floorplan ideal for family living, all while boasting breathtaking wraparound views. Every corner of this charming residence exudes delight, blending its original character with contemporary updates and lush, grassy yards. Situated in an ultra-convenient location on the border of Denistone & Eastwood, it's just a short walk to CBD trains, buses, and excellent shopping. Additionally, it falls within the catchment area for Denistone East Public School, making it an even more desirable family home.

## Property Highlights |

- Full brick construction
- Versatile floorplan for family living
- The charming living & dining room features wall-to-wall

4 📭 2 🖺 4 🗬

**Price**: Price Guide | \$2,500,000

Land Size: 695.5 sqm