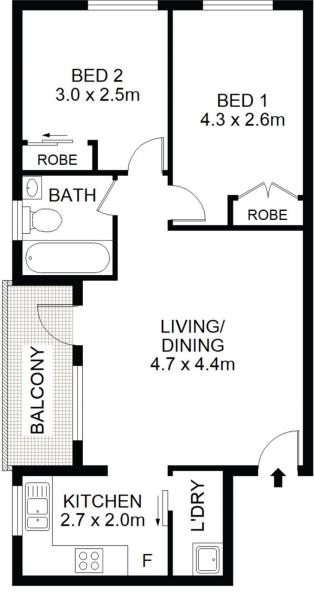

: Unit : \$ 650,000

: 61 sqm

: https://www.awardgroup.com.au/sale/ns w/northern-suburbs/meadowbank/reside ntial/unit/8114777

Leighton Avery (02) 9808 1199

Lochlan McDermott (02) 9808 1199

LEVEL 2

DISCLAIMER: DIMENSIONS ARE APPROXIMATE AND SHOULD ONLY BE USED AS A GUIDE. THEY ARE NOT TO SCALE AND NO LIABILITY BE ACCEPTED.