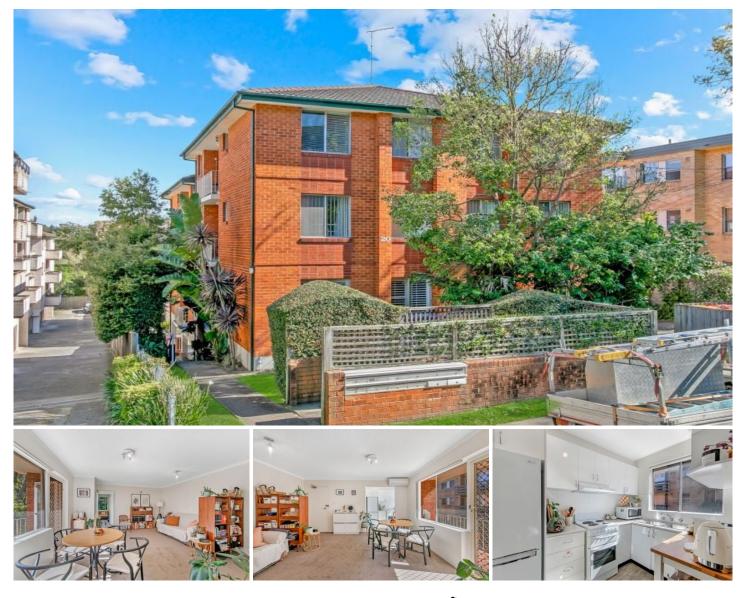

## 7/20 Meadow Crescent Meadowbank NSW

Positioned on the middle floor of a well-maintained complex, this low-maintenance, full-brick unit offers a prime opportunity for first-time buyers and savvy investors alike. Bathed in natural light, the updated interiors are move-in ready, ensuring a seamless transition into your new home. Located just a short stroll from Meadowbank's essential amenities, you'll enjoy unmatched convenience with both Meadowbank Train Station and Ferry Wharf nearby, providing easy access to the city and beyond. Embrace the natural beauty of the surrounding parklands and picturesque riverside cycleways, perfect for those who enjoy an active lifestyle or a peaceful retreat.