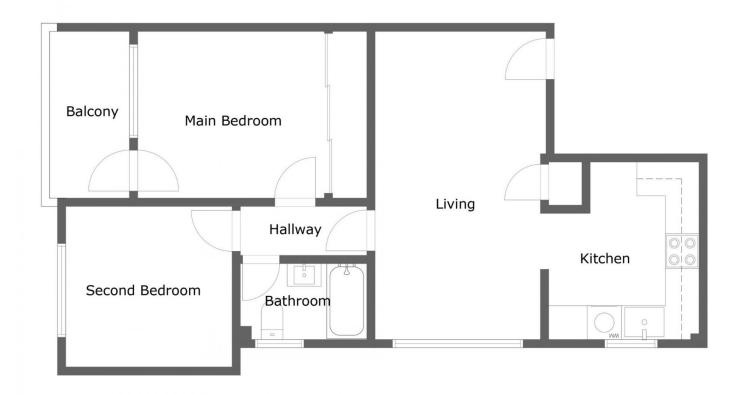

## 2/37 Meadow Crescent Meadowbank NSW

\*Please ensure you register to inspect this property to be notified of any inspection updates, changes or cancellations.\*

Located in an elevated first floor position in a quiet and well maintained security complex, this tastefully renovated and 2-bedroom unit enjoys a spacious layout with fresh neutral tones throughout. Experience the ultimate in convenience with Meadowbank Train Station and Ferry Wharf just a stroll away, ensuring effortless connectivity to the city and beyond whilst also being surrounded by open parklands and riverside cycleways