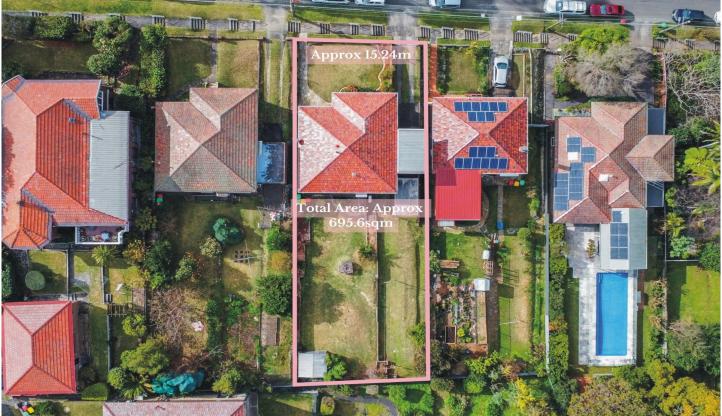

## West Ryde

Elevated on an expansive almost 700sqm parcel, this immaculate brick home combines timeless charm with modern updates, all set against stunning wraparound views. The versatile floor plan is perfect for growing families, offering space and flexibility in every room. Lush, manicured gardens surround the home, adding to its inviting atmosphere. Nestled in a prime locale, it's just a short stroll to CBD trains, buses, and vibrant shopping precincts. With the added advantage of being within the sought-after Denistone East Public School catchment, this home truly offers the ideal family lifestyle.

## 4 🕒 2 🔓 4 🖨

Type

**Price** : JUST LISTED | Property Launch this Sat

Land Size: 690 sqm

View : https://www.awardgroup.com.au/sale/nsw/n orthern-suburbs/west-ryde/residential/house

/8154844

**David Johnson** (02) 9808 1199