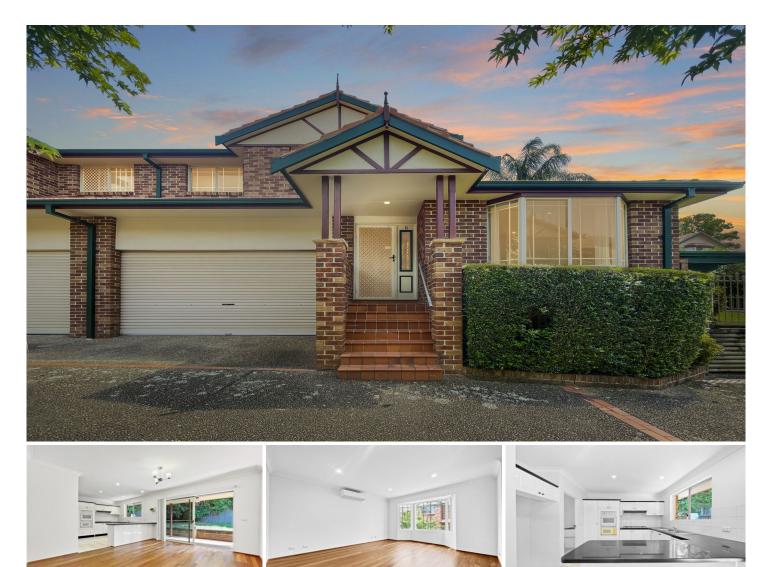

## 6/49 Bettington Road Oatlands NSW

Located in a secure gated community is this full brick three-bedroom townhouse in the heart of Oatlands, boasting easy access to Oatlands golf course, local shops, transport and schools

## Property Highlights |

- Generously sized living and dining space featuring timber floorboards throughout

- Modern gas kitchen with large fridge cavity, built in microwave and ample storage space

- Three bedrooms of accommodation, all with built in wardrobes | Generous sized master bedroom boasts its own level and spacious ensuite

- Low maintenance back yard with direct access to common BBQ area