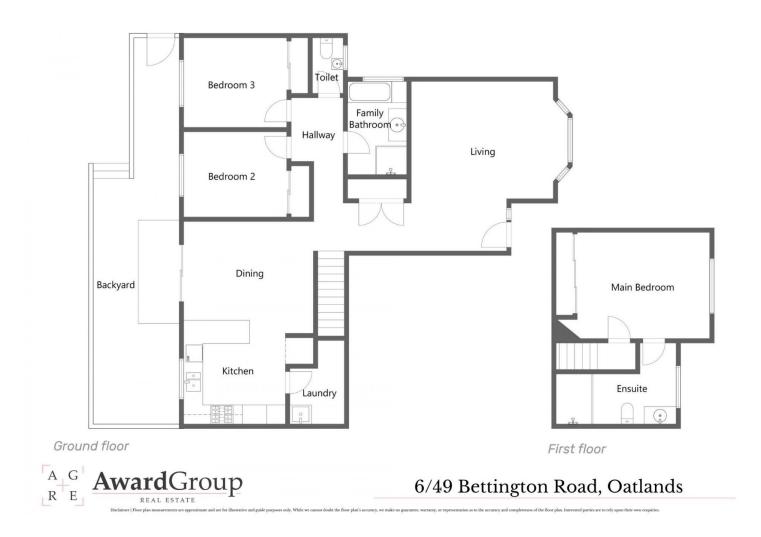

## Property Highlights |

- Generously sized living and dining space featuring timber floorboards throughout

- Modern gas kitchen with large fridge cavity, built in microwave and ample storage space

- Three bedrooms of accommodation, all with built in wardrobes | Generous sized master bedroom boasts its own level and spacious ensuite

- Low maintenance back yard with direct access to common BBQ area