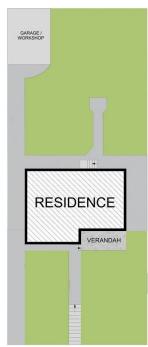

## 23 Supply Street Dundas Valley NSW

Peacefully set across a generous 626sqm parcel, with a wide 15.85m street frontage, this unique opportunity is a welcome sight for growing families and intuitive developers alike.

## 23 Supply Street, Dundas Valley

Disclaimer

Floor Plan measurements are approximate and are for illustrative purposes only. While we cannot doubt the floor plans accuracy , we make no guarantee , warranty or representation as to the accuracy and completeness of the floor plan