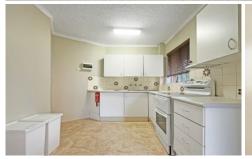

## Property Highlights |

- Bright living area opening to a sunny balcony
- Updated kitchen with electric cooking and ample storage
- Spacious bedroom with built in wardrobe and ensuite bathroom