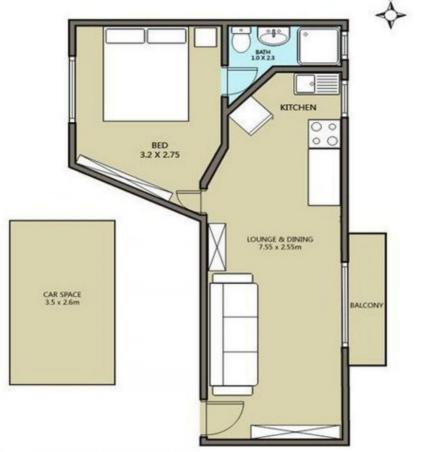

## 7/47 Meadow Crescent Meadowbank NSW

\*\*Please ensure you register to inspect this property to be notified of any inspection updates, changes or cancellations\*\*

Quietly positioned to the rear of a boutique complex security, is this well presented, one-bedroom unit that offers ultra convenience with Meadowbank Train Station and Ferry Wharf just a stroll away.

## Property Highlights |

- Bright living area opening to a sunny balcony
- Updated kitchen with electric cooking and ample storage
- Spacious bedroom with built in wardrobe and ensuite bathroom