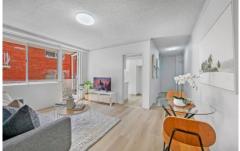

## Property Highlights |

- Light-filled living room with access to a North facing undercover balcony
- Brand new kitchen with freestanding gas stove/oven plus plenty of cupboard and bench space
- Two well-proportioned bedrooms with sunny northern aspects and new built in wardrobes
- Functional bathroom with shower over bath
- Large internal laundry upon entry