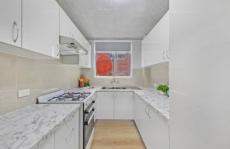

## Property Highlights |

- Light-filled living room with access to a North facing undercover balcony
- Brand new kitchen with freestanding gas stove/oven plus plenty of cupboard and bench space
- Two well-proportioned bedrooms with sunny northern aspects and new built in wardrobes
- Functional bathroom with shower over bath
- Large internal laundry upon entry