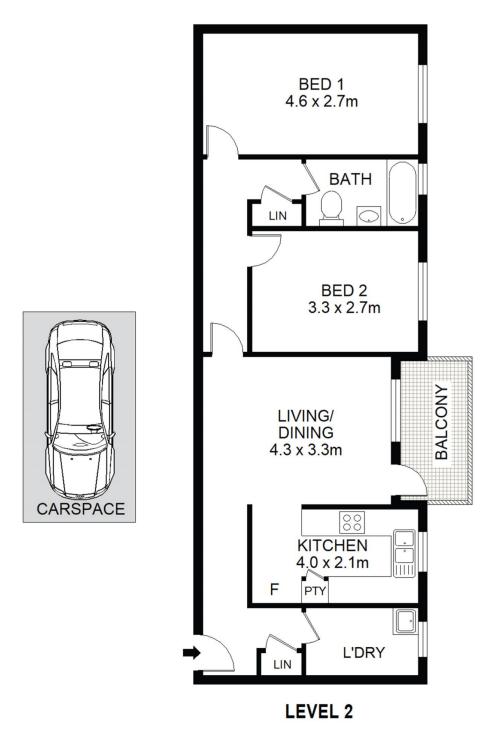

## 7/38-40 Meadow Crescent Meadowbank NSW

Discover the perfect blend of modern features and convenience through this tastefully renovated and 2-bedroom unit enjoying a spacious layout with fresh neutral tones throughout.

## Property Highlights |

- Light-filled living room with access to a North facing undercover balcony
- Brand new kitchen with freestanding gas stove/oven plus plenty of cupboard and bench space
- Two well-proportioned bedrooms with sunny northern aspects and new built in wardrobes
- Functional bathroom with shower over bath
- Large internal laundry upon entry

## 2 🕒 1 🔓 1 🖨

Type : Unit Price : \$600 pw Land Size : 88.8 sqm

View : https://www.awardgroup.com.au/lease/nsw/northern-suburbs/meadowbank/residential/u

nit/8180349

Shanay Yeo (02) 9808 1199

Rentals Team (02) 9808 1199