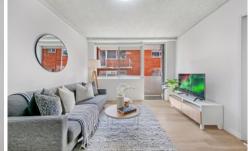

## Property Highlights |

- Light-filled living room with access to a North facing undercover balcony
- Brand new kitchen with freestanding gas stove/oven plus plenty of cupboard and bench space
- Two well-proportioned bedrooms with sunny northern aspects and new built in wardrobes
- Functional bathroom with shower over bath
- Large internal laundry upon entry